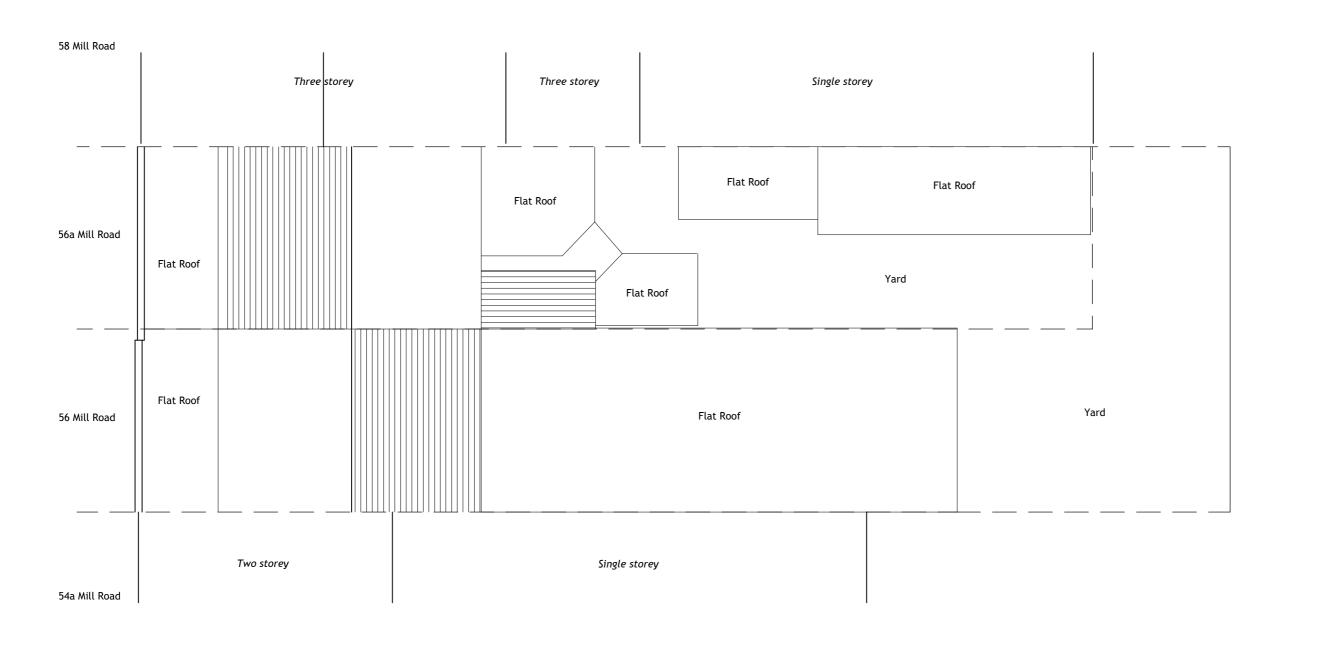

drainage

Single storey

Surface water

Foul water

Cycle Shelter for 2 bikes with Hoop Rack

Cycle Shelter for 4 bikes with Hoop Rack

1900

\*\*\*

Foul water

Three storey

Foul water —

, Surface

Single storey

Foul water /

58 Mill Road

56a Mill Road

56 Mill Road

54a Mill Road

Three storey

Two storey

Existing

Proposed

DRAWING No:

NOTES